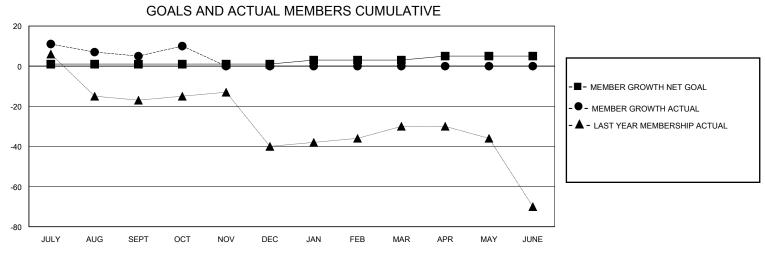

## District 25 A

GMT: LOCATION INDIANA GMT CA

| •             |               |             |               |                               |                        |                         | •                                                  |  |
|---------------|---------------|-------------|---------------|-------------------------------|------------------------|-------------------------|----------------------------------------------------|--|
|               | Club          | s           |               | Members RESULTS FOR 2024-2025 |                        |                         |                                                    |  |
|               | RESULTS FOR   | R 2024-2025 |               |                               |                        |                         |                                                    |  |
| QUARTER       | NEW CLUB GOAL | NEW CLUBS   | DROPPED CLUBS | QUARTER MEME                  | BER GROWTH NET<br>GOAL | MEMBER GROWTH<br>ACTUAL | DROPPED<br>MEMBERS ACTUAL<br>(including transfers) |  |
| JULY/AUG/SEPT | 0             | 0           | 0             | JULY/AUG/SEPT                 | 1                      | 41                      | 32                                                 |  |
| OCT/NOV/DEC   | 1             | 0           | 0             | OCT/NOV/DEC                   | 0                      | 6                       | 1                                                  |  |
| JAN/FEB/MAR   | 0             | 0           | 0             | JAN/FEB/MAR                   | 2                      | 0                       | 0                                                  |  |
| APR/MAY/JUNE  | 0             | 0           | 0             | APR/MAY/JUNE                  | 2                      | 0                       | 0                                                  |  |