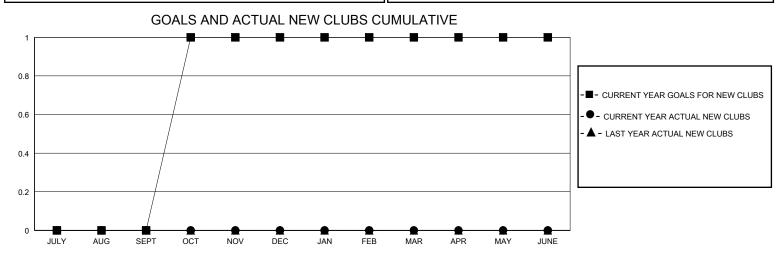

## District 25 A

GMT: LOCATION INDIANA GMT CA

| •             |               |             |               |                               |                        |                         | •                                                  |  |
|---------------|---------------|-------------|---------------|-------------------------------|------------------------|-------------------------|----------------------------------------------------|--|
|               | Club          | s           |               | Members RESULTS FOR 2024-2025 |                        |                         |                                                    |  |
|               | RESULTS FOR   | R 2024-2025 |               |                               |                        |                         |                                                    |  |
| QUARTER       | NEW CLUB GOAL | NEW CLUBS   | DROPPED CLUBS | QUARTER MEME                  | BER GROWTH NET<br>GOAL | MEMBER GROWTH<br>ACTUAL | DROPPED<br>MEMBERS ACTUAL<br>(including transfers) |  |
| JULY/AUG/SEPT | 0             | 0           | 0             | JULY/AUG/SEPT                 | 1                      | 41                      | 32                                                 |  |
| OCT/NOV/DEC   | 1             | 0           | 0             | OCT/NOV/DEC                   | 0                      | 6                       | 1                                                  |  |
| JAN/FEB/MAR   | 0             | 0           | 0             | JAN/FEB/MAR                   | 2                      | 0                       | 0                                                  |  |
| APR/MAY/JUNE  | 0             | 0           | 0             | APR/MAY/JUNE                  | 2                      | 0                       | 0                                                  |  |